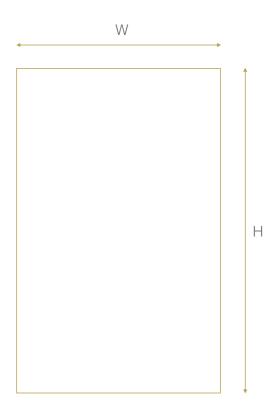

## TECHNICAL CHARACTERISTICS

|             | Standards | Mini* | Maxi*               |
|-------------|-----------|-------|---------------------|
| Height (mm) | 2500      | 100   | transport<br>limits |
| Width (mm)  | 1340      | 100   | 1340                |
| Weight (g)  |           | -     | -                   |

These dimensions are given as a guide, for other dimensions please contact our design office.

Various shaping possibilities are available, please contact us

\*Customised dimensions