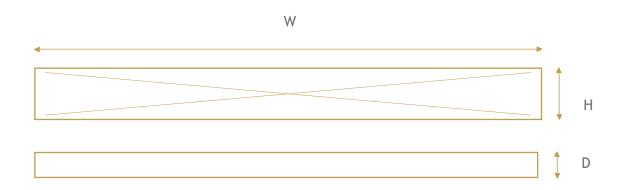

#### Ceiling profile

| Dimension   | Size S   |          |          | Size M   |          |          | Size L   |          |          |
|-------------|----------|----------|----------|----------|----------|----------|----------|----------|----------|
| Width (mm)  | 1000     | 1000     | 1000     | 1300     | 1300     | 1300     | 1800     | 1800     | 1800     |
| Height (mm) | 64       | 124      | 184      | 64       | 124      | 184      | 64       | 124      | 184      |
| Depth (mm)  | 64       | 64       | 64       | 64       | 64       | 64       | 64       | 64       | 64       |
| Reference   | 1PROS100 | 1PROM100 | 1PROL100 | 1PROS130 | 1PROM130 | 1PROL130 | 1PROS180 | 1PROM180 | 1PROL180 |

These dimensions are given as an indication, do not hesitate to consult our design office for other dimensions. Various shaping possibilities, please consult us.