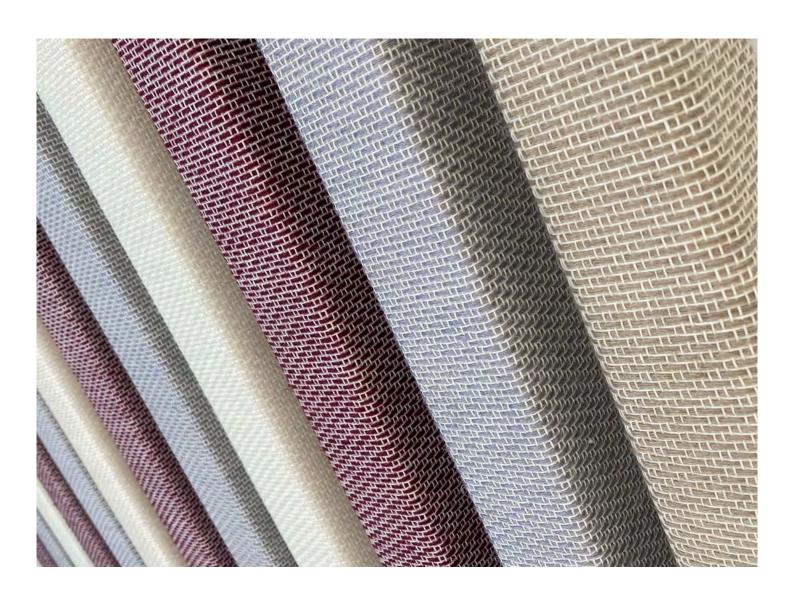

### **CEILING PROFILES**

The acoustic ceiling profiles are created from a textile material made of Varian®: a hybrid and biosourced material made of flax fibre.

Manufactured in France by the company CULTURE IN, the Varian® ceiling elements are eco-designed, with no VOC emissions, ensuring optimal air quality. Varian® meets the requirements of the BREEAM and LEED standards.

Varian® acoustic solutions are available without fire treatment for the smallest possible ecological footprint, or with fire treatment to meet fire standards.

Ideal for interior space planning, our profiles are designed for ceiling cladding. With their acoustic filter, they are effective in promoting absorption while bringing a touch of design and purity to spaces.