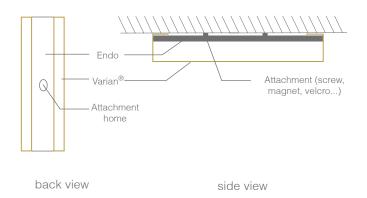

|
|-------------|----------|----------|----------|----------|----------|----------|----------|----------|----------|
| Width (mm)  | 1000     | 1000     | 1000     | 1300     | 1300     | 1300     | 1800     | 1800     | 1800     |
| Height (mm) | 64       | 124      | 184      | 64       | 124      | 184      | 64       | 124      | 184      |
| Depth (mm)  | 64       | 64       | 64       | 64       | 64       | 64       | 64       | 64       | 64       |
| Reference   | 1PROS100 | 1PROM100 | 1PROL100 | 1PROS130 | 1PROM130 | 1PROL130 | 1PROS180 | 1PROM180 | 1PROL180 |

These dimensions are given as an indication, do not hesitate to consult our design office for other dimensions. Various shaping possibilities, please consult us.

#### ATTACHMENT SYSTEM

#### CONSTRUCTIVE PRINCIPALE