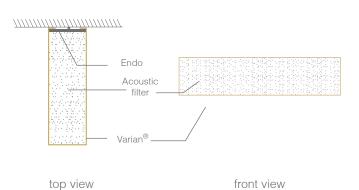

### **CEILING PROFILES**

The acoustic ceiling profiles are created from a textile material made of Varian®: a hybrid and biosourced material made of flax fibre.

Manufactured in France by the company CULTURE IN, the Varian® ceiling elements are eco-designed, with no VOC emissions, ensuring optimal air quality. Varian® meets the requirements of the BREEAM and LEED standards.

Varian® acoustic solutions are available without fire treatment for the smallest possible ecological footprint, or with fire treatment to meet fire standards.

Ideal for interior space planning, our profiles are designed for ceiling cladding. With their acoustic filter, they are effective in promoting absorption while bringing a touch of design and purity to spaces.