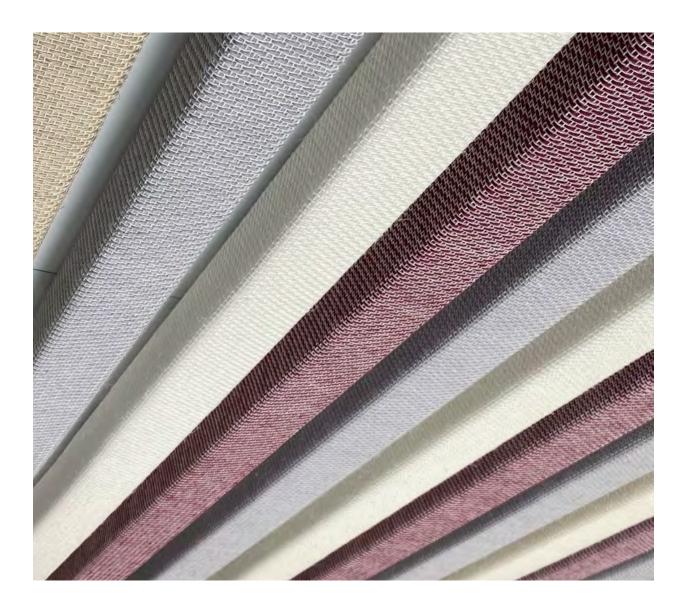

### **CEILING PROFILES**

The acoustic ceiling profiles are created from a textile material made of Varian®: a hybrid and biosourced material made of flax fibre.

Manufactured in France by the company CULTURE IN, the Varian® ceiling elements are eco-designed, with no VOC emissions, ensuring optimal air quality. Varian® meets the requirements of the BREEAM and LEED standards.

Varian® acoustic solutions are available without fire treatment for the smallest possible ecological footprint, or with fire treatment to meet fire standards.

Ideal for interior space planning, our profiles are designed for ceiling cladding. With their acoustic filter, they are effective in promoting absorption while bringing a touch of design and purity to spaces.