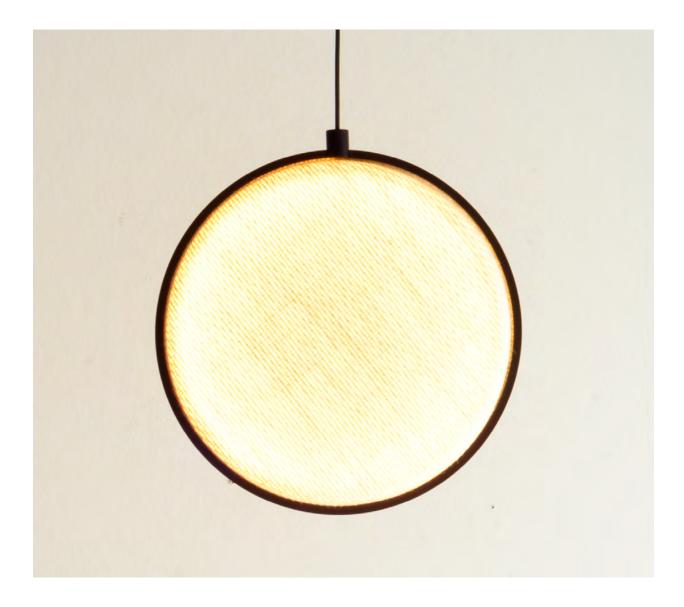

Responsible and sustainable design of living and working spaces.

CIRCLE

TECHNICAL SHEET

The acoustic or luminous circle are created from a textile material made of Varian® : a hybrid and biosourced material made of flax fibre.

Varian® acoustic solutions are available without fire treatment for the smallest possible ecological footprint, or with fire treatment to meet fire standards.

Ideal for interior design, our circle are designed to cover living and working spaces. Assembled with a metal wire, fixed to the ceiling, the medallions are fitted with an acoustic filter to help absorb sound and dress up spaces. Our medallions can also be illuminated for a more decorative and warm look.