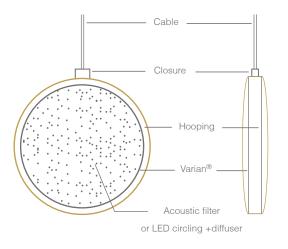

## CONSTRUCTIVE PRINCIPALE

## ATTACHMENT SYSTEM

Hanging system with

screw Cable

Varian®

Acoustic option

front view

side view

## \* On request. Not supplied. Possibility of multi-hole rosette.

Light option

Rosette\*