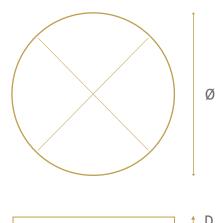

## TECHNICAL CHARACTERISTICS

|  |  | - 1 | υ |
|--|--|-----|---|
|  |  |     |   |
|  |  |     |   |

|               | Circle              |                     |                     |  |
|---------------|---------------------|---------------------|---------------------|--|
| Dimension     | Size S              | Size M              | Size L              |  |
| Diameter (mm) | 300                 | 450                 | 600                 |  |
| Depth (mm)    | 40                  | 40                  | 40                  |  |
| Reference     | 1CIRA001 📿 1CIRL001 | 1CIRA002 🖓 1CIRL002 | 1CIRA003 🖓 1CIRL003 |  |

These dimensions are given as an indication, do not hesitate to consult our design office for other dimensions. Various shaping possibilities, please consult us.