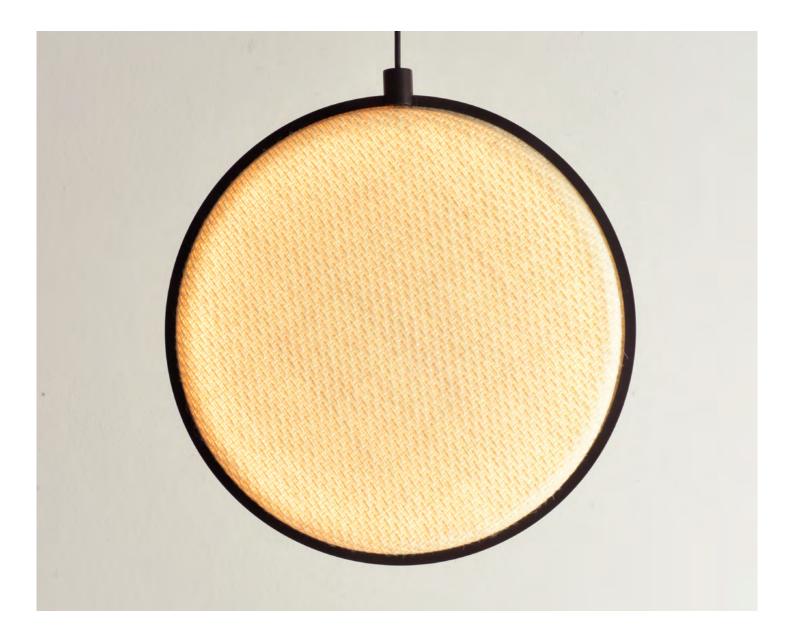

Responsible and sustainable design of living and working spaces.

CIRCLE

TECHNICAL SHEET

The acoustic or luminous circle are created from a textile material made of Varian® : a hybrid and biosourced material made of flax fibre.

Varian® acoustic solutions are available without fire treatment for the smallest possible ecological footprint, or with fire treatment to meet fire standards.

Ideal for interior design, our circle are designed to cover living and working spaces. Assembled with a metal wire, fixed to the ceiling, the medallions are fitted with an acoustic filter to help absorb sound and dress up spaces. Our medallions can also be illuminated for a more decorative and warm look.