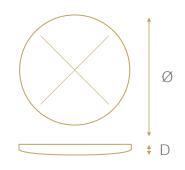

## TECHNICAL CHARACTERISTICS

Dome

| Size M Size L       |
|---------------------|
| 750 1000            |
| 50 50               |
| 1COUP002 1COUP001   |
| 1COUP002D 1COUP001D |
|                     |

These dimensions are given as an indication, do not hesitate to consult our design office for other dimensions. Various shaping possibilities, please consult us.