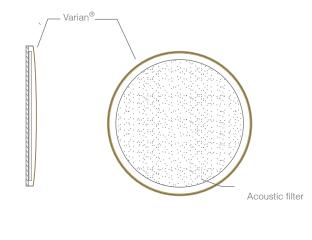

Varian® acoustic and light solutions are available without fire treatment for the smallest possible ecological footprint, or with fire treatment to meet fire standards.

Ideal for interior design, our suspended elements are designed to cover living and working spaces. Assembled with a metal wire, fixed to the ceiling, the domes are fitted with an acoustic filter to help absorb sound and dress up spaces.