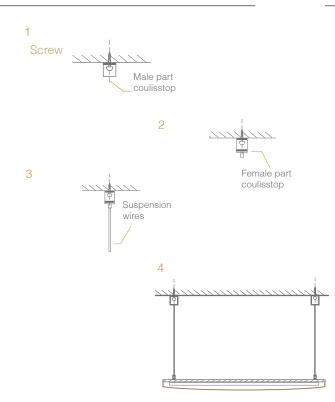

## ATTACHMENT SYSTEM

Varian® acoustic and light solutions are available without fire treatment for the smallest possible ecological footprint, or with fire treatment to meet fire standards.

Ideal for interior design, our suspended elements are designed to cover living and working spaces. Assembled with a metal wire, fixed to the ceiling, the domes are fitted with an acoustic filter to help absorb sound and dress up spaces.