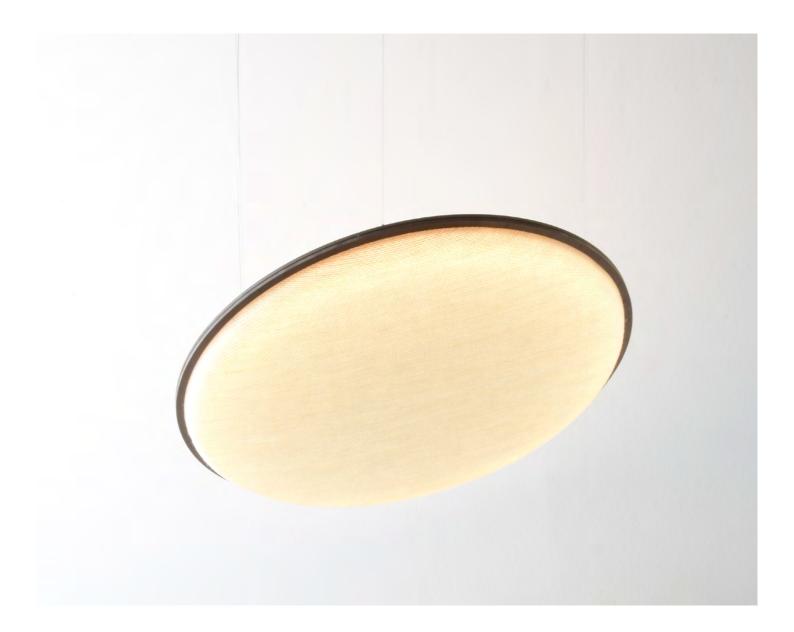

Responsible and sustainable design of living and working spaces.

DOME

TECHNICAL SHEET

The acoustic and light dome are created from a textile material in Varian®: a hybrid and biosourced material in flax fibre.

Varian® acoustic and light solutions are available without fire treatment for the smallest possible ecological footprint, or with fire treatment to meet fire standards.

Ideal for interior design, our suspended elements are designed to cover living and working spaces. Assembled with a metal wire, fixed to the ceiling, the domes are fitted with an acoustic filter to help absorb sound and dress up spaces.