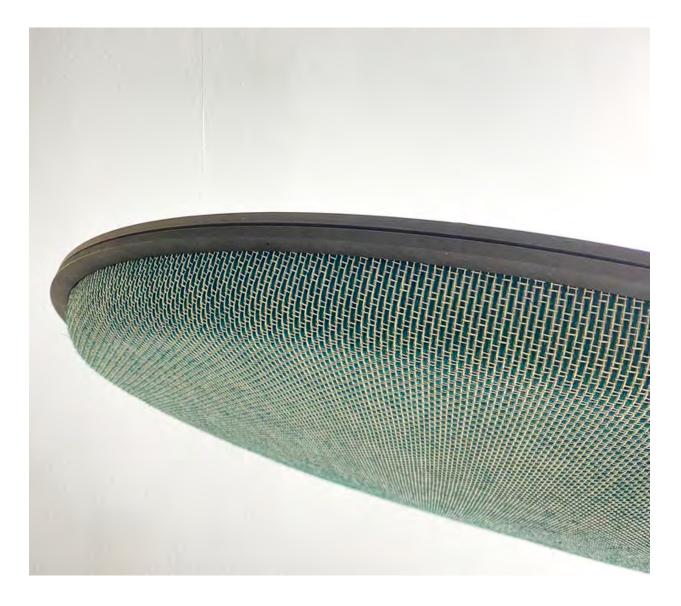

Responsible and sustainable design of living and working spaces.

DOME

TECHNICAL SHEET

The acoustic and light dome are created from a textile material in Varian®: a hybrid and biosourced material in flax fibre.

Varian® acoustic and light solutions are available without fire treatment for the smallest possible ecological footprint, or with fire treatment to meet fire standards.

Ideal for interior design, our suspended elements are designed to cover living and working spaces. Assembled with a metal wire, fixed to the ceiling, the domes are fitted with an acoustic filter to help absorb sound and dress up spaces.