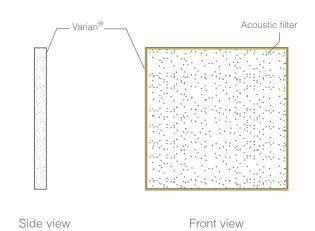

Varian® acoustic solutions are available without fire treatment for the smallest possible ecological footprint, or with fire treatment to meet fire standards.

Ideal for interior design, our suspended elements are designed to cover living and working spaces. Assembled with a metal wire, fixed to the ceiling, the suspended box are fitted with an acoustic filter to help absorb sound and dress up spaces.