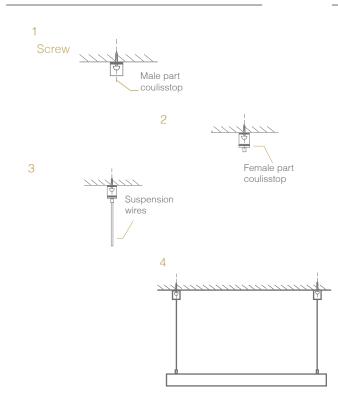

### ATTACHMENT SYSTEM

### CONSTRUCTIVE PRINCIPALE

P Impasse Archimède - Pôle Vendée Sud Loire 1 85600 - BOUFFÉRÉ

+33 (0)9 71 21 29 56 https://varian.culturein.eu/