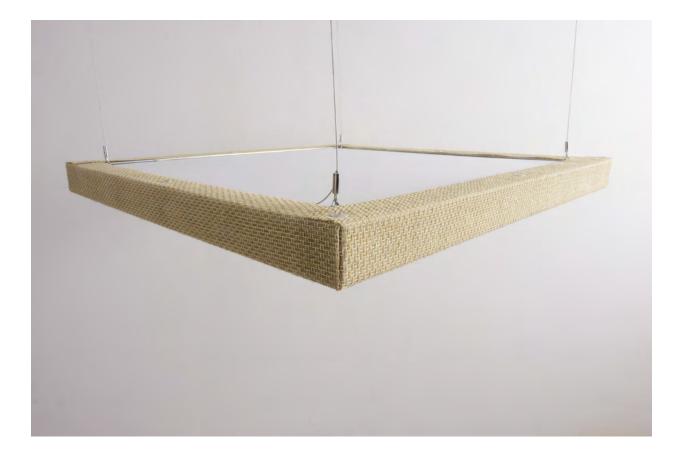

Varian® acoustic solutions are available without fire treatment for the smallest possible ecological footprint, or with fire treatment to meet fire standards.

Ideal for interior design, our suspended elements are designed to cover living and working spaces. Assembled with a metal wire, fixed to the ceiling, the suspended box are fitted with an acoustic filter to help absorb sound and dress up spaces.