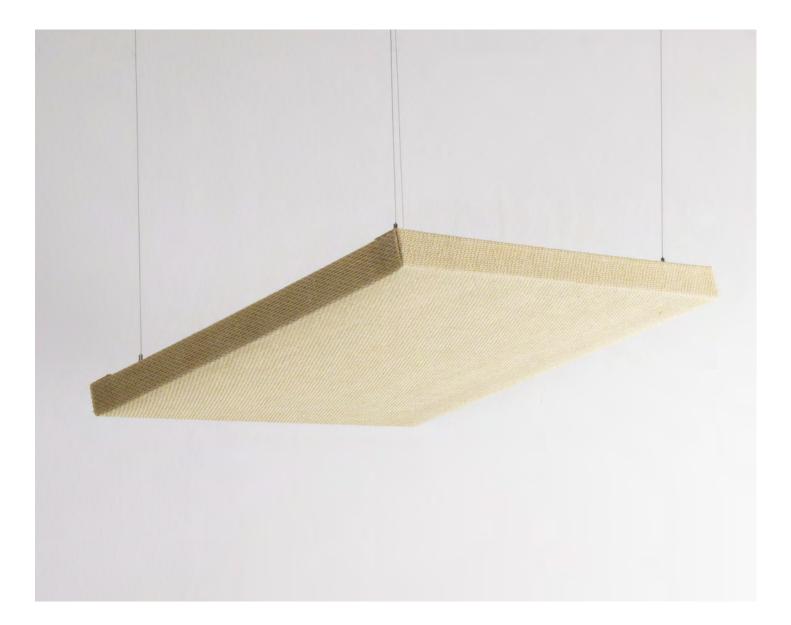

## SUSPENDED BOX

The acoustic suspended box are created from a textile material in Varian®: a hybrid and biosourced material in flax fibre.

Manufactured in France by the company CULTURE IN, the Varian® suspensions are eco-designed, without VOC emissions, ensuring optimal air quality. The Varian® meets the requirements of the BREEAM and LEED standards.

Varian® acoustic solutions are available without fire treatment for the smallest possible ecological footprint, or with fire treatment to meet fire standards.

Ideal for interior design, our suspended elements are designed to cover living and working spaces. Assembled with a metal wire, fixed to the ceiling, the suspended box are fitted with an acoustic filter to help absorb sound and dress up spaces.