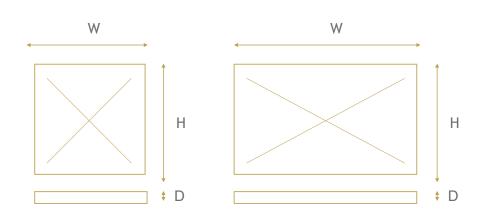

#### TECHNICAL CHARACTERISTICS

|             | Square box |          |          | Rectangle box     |
|-------------|------------|----------|----------|-------------------|
| Dimension   | Size S     | Size M   | Size L   | Size M Size L     |
| Width (mm)  | 800        | 1000     | 1200     | 1200 1200         |
| Height (mm) | 800        | 1000     | 1200     | 800 1800          |
| Depth (mm)  | 50         | 50       | 50       | 50 50             |
| Reference   | 1ILOC001   | 1ILOC002 | 1ILOC003 | 1ILOR001 1ILOR002 |

These dimensions are given as an indication, do not hesitate to consult our design office for other dimensions. Various shaping possibilities, please consult us.