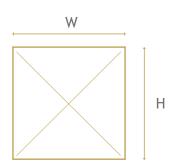

#### TECHNICAL CHARACTERISTICS

Wall table

| Dimension   | Size S   | Size M   |
|-------------|----------|----------|
| Width (mm)  | 800      | 800      |
| Height (mm) | 800      | 1000     |
| Depth (mm)  | 30       | 30       |
| Reference   | 1TABM002 | 1TABM001 |