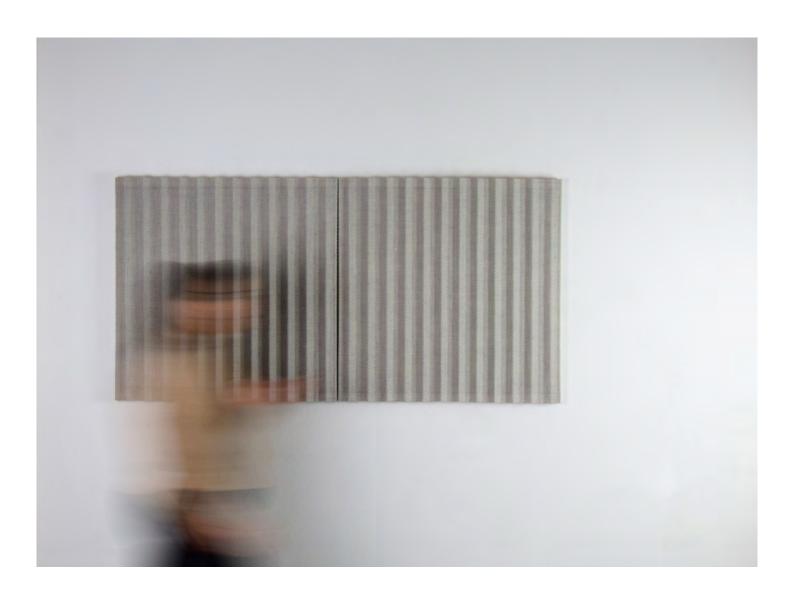

# WALL TABLE

The wall table are created from a textile material made of Varian ®: a hybrid and biosourced material made of flax fibre.

Manufactured in France by the company CULTURE IN, the Varian wall elements are eco-designed, without VOC emissions, ensuring optimal air quality. The Varian ® meets the requirements of the BREEAM and LEED standards, level "exemplary".

Varian solutions are available without fire treatment for the smallest possible ecological footprint, or with treatment to meet fire regulations.

The acoustic panels have been designed for optimal wall cladding. The wall panels are available in various designs and patterns to bring movement to the space.