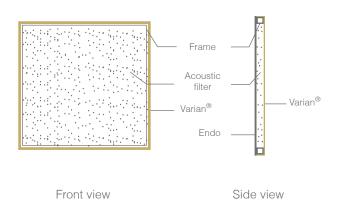

nd LEED standards, level "exemplary".

Varian solutions are available without fire treatment for the smallest possible ecological footprint, or with treatment to meet fire regulations.

The acoustic panels have been designed for optimal wall cladding. The wall panels are available in various designs and patterns to bring movement to the space.





#### TECHNICAL CHARACTERISTICS



Wall table

| Dimension   | Size S   | Size M   |
|-------------|----------|----------|
| Width (mm)  | 800      | 800      |
| Height (mm) | 800      | 1000     |
| Depth (mm)  | 30       | 30       |
| Reference   | 1TABM002 | 1TABM001 |

Dimensions can be customized, please contact us. (maximum width 1200) - Various shaping possibilities, please consult us.

### CONSTRUCTIVE PRINCIPALE

## ATTACHMENT SYSTEM