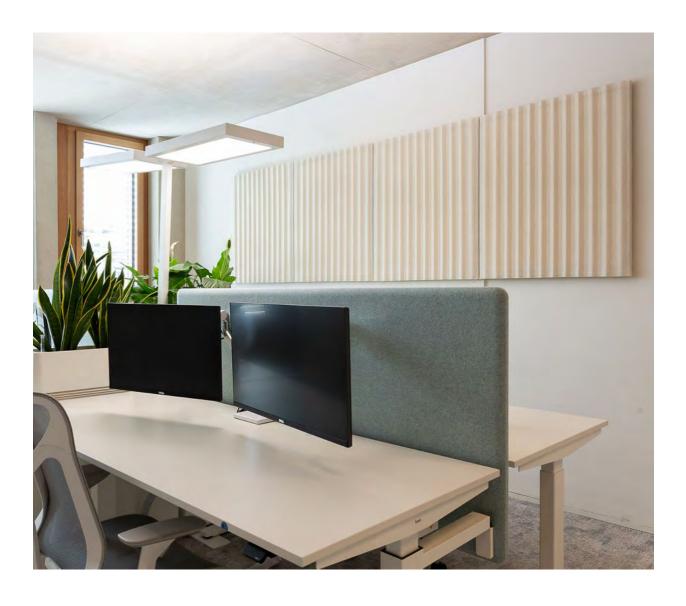

Varian solutions are available without fire treatment for the smallest possible ecological footprint, or with treatment to meet fire regulations.

The acoustic panels have been designed for optimal wall cladding. The wall panels are available in various designs and patterns to bring movement to the space.