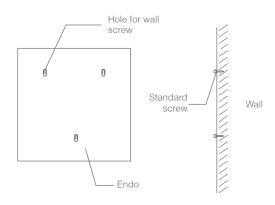

LEED standards, level "exemplary".

Varian solutions are available without fire treatment for the smallest possible ecological footprint, or with treatment to meet fire regulations.

The acoustic panels have been designed for optimal wall cladding. The wall panels are available in various designs and patterns to bring movement to the space.





#### TECHNICAL CHARACTERISTICS



Wall table

| Dimension   | Size S   | Size M   |
|-------------|----------|----------|
| Width (mm)  | 800      | 800      |
| Height (mm) | 800      | 1000     |
| Depth (mm)  | 30       | 30       |
| Reference   | 1TABM002 | 1TABM001 |

Dimensions can be customized, please contact us. (maximum width 1200) - Various shaping possibilities, please consult us.

### CONSTRUCTIVE PRINCIPALE

## ATTACHMENT SYSTEM